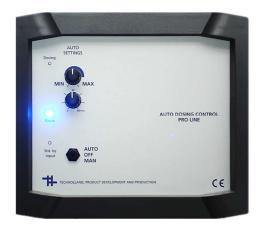

# Aqua "Standard version"

This version is for automatic sauna water dosing, without manual dosing from inside the sauna room. As soon the temperature switch located inside the sauna sprayers detect sufficient heat the automatic water dosing process starts. Every water dosing action is followed by a pause time. As soon the pause time has elapse water dosing starts again. Both water quantity and pause time are settable.

## **Specifications**

- High reliable quality
- Plug & play, easy and fast installation
- Nice appearance
- Input voltage 230 volt
- Working voltage 24 volt
- Three types of settings:
  - Water quantity 0 till 100%
  - o Pause time 0 60 min.

- Output for solenoid valve 24 VDC
- Input for temperature sensor sprayer
- CE certificated

#### **Measurement Controller**

• 179 x 199 x 106,5 (lxbxh)