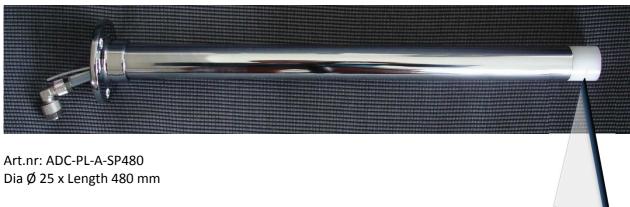

## Sauna sprayers

The sauna sprayers are made from brass with a thick heavy layer of chrome on the outside. The brass material makes it possible to cut off the sprayer pipe to the desired length if needed. At the same time brass makes the sprayer pipe unbendable.

The spray wide is depending on three factors; water flow, water pressure and distance above sauna heater. The shorter the distance between sprayer and sauna heater the smaller the spray wide will be. At the same time the bigger the distance, the wider the spray will be.

The sauna sprayers contain a PTFE sprayer head, chrome wall adapter, chrome pipe, internal PTFE water tube and fitting and a start temperature switch, pre connected with a high temperature cable.

Art.nr: ADC-PL-A-SP620 Dia Ø 25 x Length 620 mm