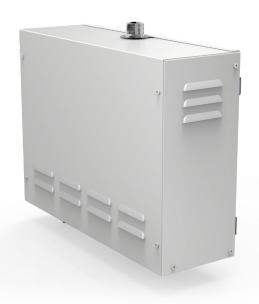

## Steam generator for the home

Our latest version of a compact and efficient steam generator for the home is made to the highest Tylö standards. It features a number of new and improved functions such as a stand-by pre heat feature, available aromatherapy and improved protection against heater core failure to name a few. It is all there to provide an even more pleasant steam bath as well as piece of mind.

STEAM GENERATOR HOME: 6621 0120

Suitable control Panel: Elite, Pure

|            |           | THE STEAM ROOM'S MIN./MAX. VOLUME (M³)                           |                |                                                |                |                     |                       |                        |
|------------|-----------|------------------------------------------------------------------|----------------|------------------------------------------------|----------------|---------------------|-----------------------|------------------------|
| Model      | Output kW | Light wall made of glass, plastic<br>Elysée Excellent room, etc. |                | Heavy wall made of tiles concrete, stone, etc. |                | Steam<br>production | Size in mm<br>(WxHxD) | Suitable control panel |
|            |           | With ventilation                                                 | No ventilation | With ventilation                               | No ventilation | (kg/h)              |                       |                        |
| Home 3/6/9 | 3         | -                                                                | max. 3         | -                                              | max. 2         | 3.5                 | 480x350x159           | Elite, Pure            |
| Home 3/6/9 | 6         | 3-8                                                              | 4 - 15         | 2-5                                            | 2.5 - 8        | 8                   | 480x350x159           | Elite, Pure            |
| Home 3/6/9 | 9         | 6 – 16                                                           | 13 - 24        | 4 – 10                                         | 7 – 16         | 12                  | 480x350x159           | Elite, Pure            |