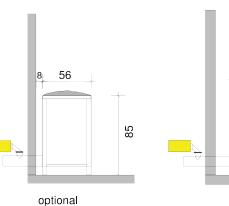

## Your benefits

- Easy to install with manual (Plug and Play)
- No power flow required to be easily placed anywhere max 200 watt
- Sauna in quick time at temperature
- Olympic sauna gas heater available in 67 cm round diam and high 85 cm m (including round. RVS mantle)
- The steal black mantel is 56x56x 85 and available with lower price
- Price guarantee Cheapest sauna gas heater (somewhere else cheaper we pay the difference)
- Hand made in Holland certified by gas institute Kiwa
- Fast delivery time available worldwide
- Pack 1 pallet. 100x100x120

#### **TECHNICAL INFO**

| Olympic Sauna Gas HEATER                   |        | 15-21 kW                   |
|--------------------------------------------|--------|----------------------------|
| Power                                      | kW     | 15-21 kW                   |
| Dimension spiral incl round mantle rvs     | cm     | 67 cm Diam<br>85 high      |
| Possible steel mantle                      | cm     | 56x56x85 cm                |
| Weight including mantle                    | Kg     | 45                         |
| Weight of periodiet stones                 | Kg     | 40                         |
| Sauna gas burner new model                 | Pieces | 1                          |
| Fan Olympic                                | Pieces | 1                          |
| Controle unit                              | Pieces | 1                          |
| Gas pressure<br>Nature gas/ Propane/Butane | Mbar   | 20-60 MBAR                 |
| Gas connection                             |        | 3/8- 1/2                   |
| Gas consumption                            | M3 /h  | >1.5                       |
| Power connection Olympic                   | VHZ    | 230 Volt<br>50 Hz 200 Watt |
| Under presure burner                       | MMbar  | 35 /40                     |

#### Olympic is supplied Plug and Play for own editing

- Custom Spiral (under input burner tube)
- Round RVS mantle 67 cm diam high 85 with RVS deck plate for the stones
  Possible to deliver in steel mantel 56x56x85 lower price
- Double-walled stainless-steel Burner tube 1 mtr (under input)
- End tube after fan steel 100 mm 1 mtr
- Sauna gas burner new model 15 Kw till 21 kW (no extra ionization pin and safety air pressure switch built in)
- Ventilator Olympic 220 Volt 165 watt
- Control with 3 mtr cable silicon (fire safe)
- Fire throughput for burner tube and fan diam 180 mm x 200 mm
- Manual plus certificate and burner report
- 2 Boxes sauna stones 40 kg total