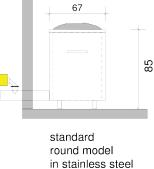

## Your benefits

- Easy to install with manual (Plug and Play)
- No power flow required to be easily placed anywhere max 200 watt
- Sauna in quick time at temperature
- Olympic sauna gas heater available in 67 cm round diam and high 85 cm m (including round. RVS mantle)
- The steal black mantel is 56x56x 85 and available with lower price
- Price guarantee Cheapest sauna gas heater (somewhere else cheaper we pay the difference)
- Hand made in Holland certified by gas institute Kiwa
- Fast delivery time available worldwide
- Pack 1 pallet. 100x100x120

### 🞯 Spiral/ Mantle

IN HO

Both spiral and cloak are handmade. From 100 mm tube wide. Total 9 Mtr in spiral. Standard round RVS mantle possible to have a steel mantle is less pricing.

#### **TECHNICAL INFO**

| Olympic Sauna Gas HEATER                   |        | 15-21 kW                   |
|--------------------------------------------|--------|----------------------------|
| Power                                      | kW     | 15-21 kW                   |
| Dimension spiral incl round mantle rvs     | cm     | 67 cm Diam<br>85 high      |
| Possible steel mantle                      | cm     | 56x56x85 cm                |
| Weight including mantle                    | Kg     | 45                         |
| Weight of periodiet stones                 | Kg     | 40                         |
| Sauna gas burner new model                 | Pieces | 1                          |
| Fan Olympic                                | Pieces | 1                          |
| Controle unit                              | Pieces | 1                          |
| Gas pressure<br>Nature gas/ Propane/Butane | Mbar   | 20-60 MBAR                 |
| Gas connection                             |        | 3/8- 1/2                   |
| Gas consumption                            | M3 /h  | >1.5                       |
| Power connection Olympic                   | VHZ    | 230 Volt<br>50 Hz 200 Watt |
| Under presure burner                       | MMbar  | 35 /40                     |

#### Olympic is supplied Plug and Play for own editing

- Custom Spiral (under input burner tube)
- Round RVS mantle 67 cm diam high 85 with RVS deck plate for the stones
  Possible to deliver in steel mantel 56x56x85 lower price
- Double-walled stainless-steel Burner tube 1 mtr (under input)
- End tube after fan steel 100 mm 1 mtr
- Sauna gas burner new model 15 Kw till 21 kW (no extra ionization pin and safety air pressure switch built in)
- Ventilator Olympic 220 Volt 165 watt
- Control with 3 mtr cable silicon (fire safe)
- Fire throughput for burner tube and fan diam 180 mm x 200 mm
- Manual plus certificate and burner report
- 2 Boxes sauna stones 40 kg total