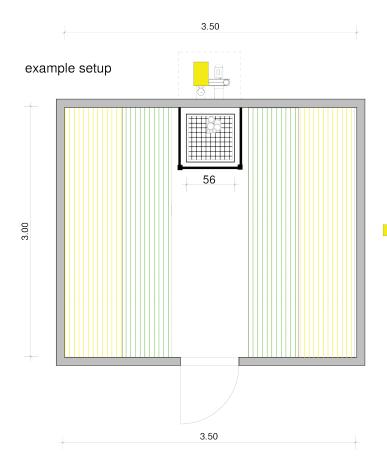

## Olympic 15 kW from 20m3 till 40 m3

After the ETNA the Smallest Sauna gas heating system, our Olympic will come. The Olympic is a little bigger and gives almost double more power/energy /kW. Its starts at 15 kW till 21 kW. You can use the Olympic with the follow dimension off the sauna. 3 x 3 x 2.40 **21 m3** till 4x4x2.40. **38 m3** True the low energy power the Olympic is everywhere easy to place with his Plug & Play system, with our detailed manual you receive, it's easy to install the Olympic. True the buffer from the sauna stones on the heather it gives you a optimal sauna climate and great possibility for use you're own loly.

## Your benefits

- Easy to install with manual (Plug and Play)
- No power flow required to be easily placed anywhere max 200 watt
- Sauna in quick time at temperature
- Olympic sauna gas heater available in 67 cm round diam and high 85 cm m (including round. RVS mantle)
- The steal black mantel is 56x56x 85 and available with lower price
- Price guarantee Cheapest sauna gas heater (somewhere else cheaper we pay the difference)
- Hand made in Holland certified by gas institute Kiwa
- Fast delivery time available worldwide
- Pack 1 pallet. 100x100x120